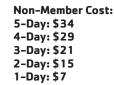

#### 4:00pm-6:00pm

| Member Cost: | Non-Member Cost: |
|--------------|------------------|
| 5-Day: \$28  | 5-Day: \$34      |
| 4-Day: \$23  | 4-Day: \$29      |
| 3-Day: \$18  | 3-Day: \$21      |
| 2-Day: \$12  | 2-Day: \$15      |
| 1-Day: \$6   | 1-Day: \$7       |